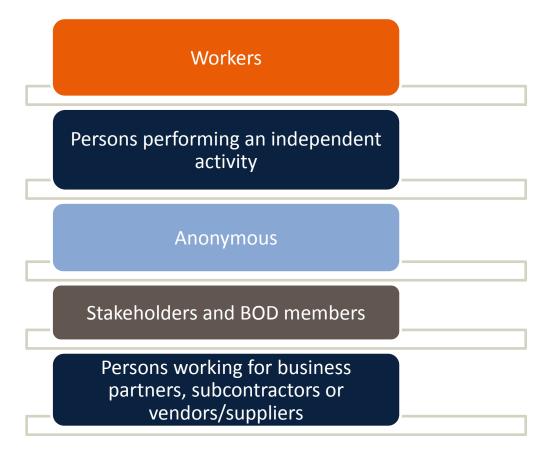

### The Positive Impact of the Whistleblowing Law I 1

> Persons reporting occupational fraud (ACFE 2020 Report):

Persons protected when filing a whistleblowing report (Whistleblowing Draft Law):