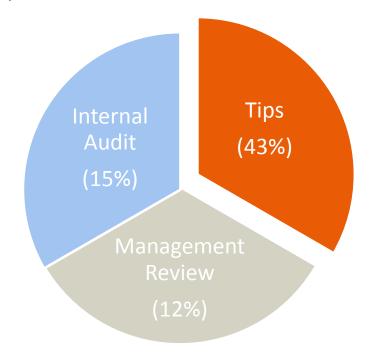

## / Whistleblowing & Occupational Fraud

- > Tips/whistleblowing reports are crucial for detecting fraud
- According to ACFE's 2020 Report to the Nations, fraud cases are most commonly detected by: