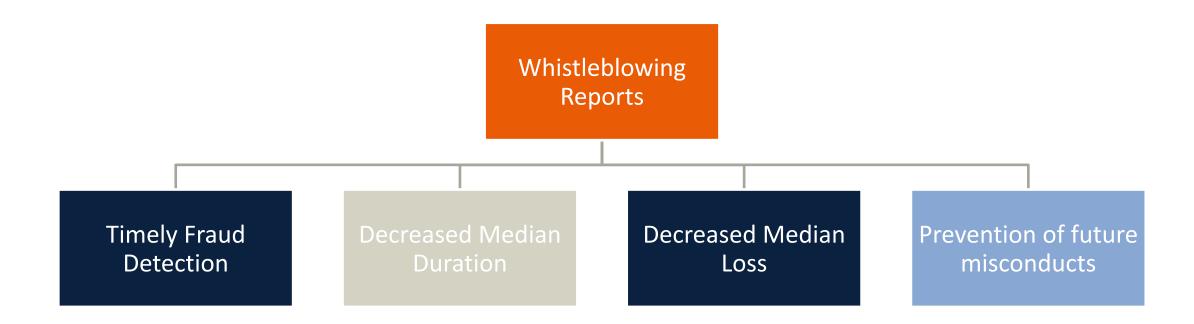

## The Positive Impact of the Whistleblowing Law I 2

Whistleblowing Reports are associated with: