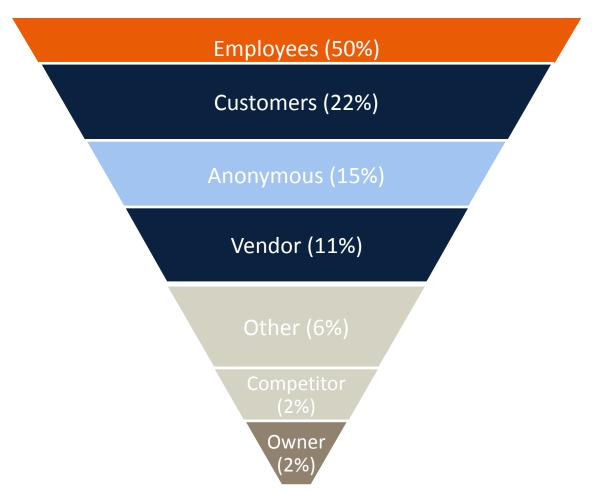

### The Positive Impact of the Whistleblowing Law I 1

> Persons reporting occupational fraud (ACFE 2020 Report):

Persons protected when filing a whistleblowing report (Whistleblowing Draft Law):